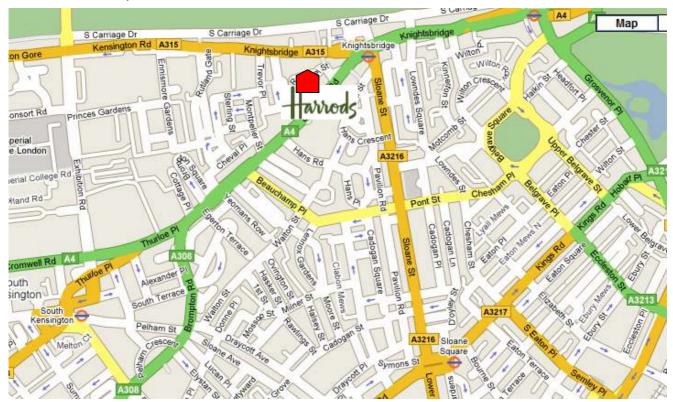

Lancelot Place

# Knightsbridge, SW3 Only 4 apartments available



- A luxury development just in front of Harrods
- The windows of the apartments have a view on the quite Lancelot Place street
- Lancelot Place development comprises of 52 apartments spread over ten floors
- There is also the security of a 24 hour concierge plus a gym, exercise room, swimming pool, sauna and Jacuzzi
- Completion: end of November 2007
- Leasehold: 999 years

Arbitrage – Real Estate investments in London









Arbitrage – Real Estate investments in London



### **Ground Floor**



### First Floor



Arbitrage – Real Estate investments in London



#### Location map



### Underground map



Arbitrage – Real Estate investments in London