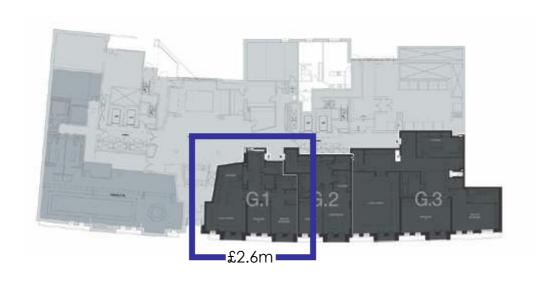

Lancelot Place

# Knightsbridge, SW3 Only 4 apartments available



- A luxury development just in front of Harrods
- The windows of the apartments have a view on the quite Lancelot Place street
- Lancelot Place development comprises of 52 apartments spread over ten floors
- There is also the security of a 24 hour concierge plus a gym, exercise room, swimming pool, sauna and Jacuzzi
- Completion: end of November 2007
- Leasehold: 999 years

Arbitrage – Real Estate investments in London









Arbitrage – Real Estate investments in London



### **Ground Floor**



### First Floor



Arbitrage – Real Estate investments in London



#### Location map



### Underground map



Arbitrage – Real Estate investments in London