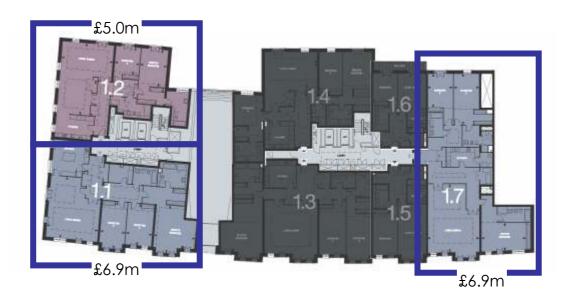

Lancelot Place

# Knightsbridge, SW3 Only 4 apartments available



- A luxury development just in front of Harrods
- The windows of the apartments have a view on the quite Lancelot Place street
- Lancelot Place development comprises of 52 apartments spread over ten floors
- There is also the security of a 24 hour concierge plus a gym, exercise room, swimming pool, sauna and Jacuzzi
- Completion: end of November 2007
- Leasehold: 999 years

Arbitrage – Real Estate investments in London









Arbitrage – Real Estate investments in London



### **Ground Floor**



### First Floor



Arbitrage – Real Estate investments in London



#### Location map



### Underground map



Arbitrage – Real Estate investments in London