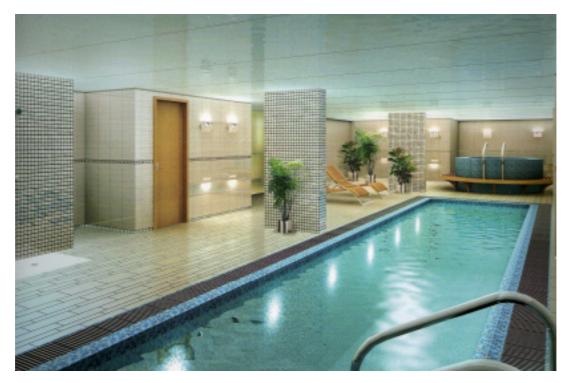

# Knightsbridge, SW3 Only 4 apartments available

- A luxury development just in front of Harrods
- The windows of the apartments have a view on the quite Lancelot Place street
- Lancelot Place development comprises of 52 apartments spread over ten floors
- There is also the security of a 24 hour concierge plus a gym, exercise room, swimming pool, sauna and Jacuzzi
- Completion: end of November 2007
- Leasehold: 999 years