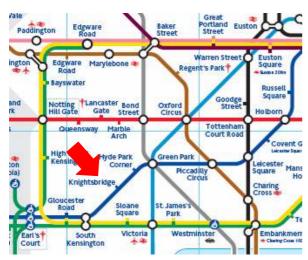

Lancelot Place

# Knightsbridge, SW3 Only 4 apartments available



- A luxury development just in front of Harrods
- The windows of the apartments have a view on the quite Lancelot Place street
- Lancelot Place development comprises of 52 apartments spread over ten floors
- There is also the security of a 24 hour concierge plus a gym, exercise room, swimming pool, sauna and Jacuzzi
- Completion: end of November 2007
- Leasehold: 999 years

Arbitrage – Real Estate investments in London









Arbitrage – Real Estate investments in London



### **Ground Floor**



### First Floor



Arbitrage – Real Estate investments in London



#### Location map



### Underground map



Arbitrage – Real Estate investments in London